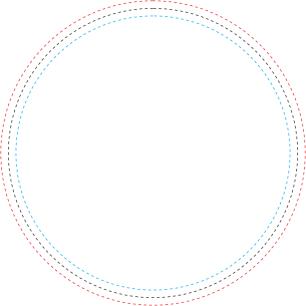

## **Print Lines**

Bleed: Extend the artwork background (if exists) to fill to the bleed line to prevent a white border at the edge. Do not place artwork elements within this area.

Trim: The area of the physical product; artwork outside this area will be trimmed off.