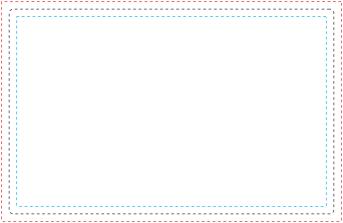

## **Print Lines**

Trim: The area of the physical product; artwork outside this area will be trimmed off.

Safe: Keep all artwork elements (text, logos, icons...) inside this area to ensure it is printed. The background artwork (if exists) should extend to the bleed line.